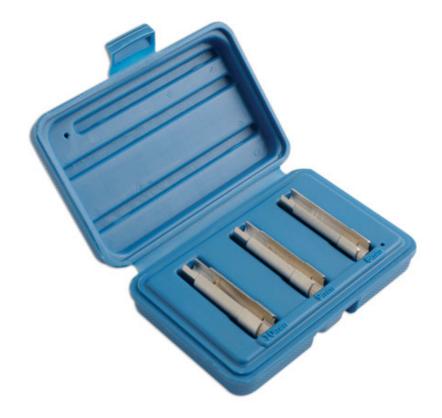

## Glow Plug Socket Set 3pc

Specifically designed for gaining access to the glow plug when the cable restricts access on Fiat, Alfa Romeo, Vauxhall, Opel and Saab, as well as some PSA models.

## **Additional Information**

- Application: Alfa Romeo 147, 156, 159, GT, Spider, Brera; Fiat Bravo, Stilo; Vauxhall/Opel Astra, Signum, Vectra-C, Zafira; Saab 93, 95.
- Sizes: 8, 9, 10mm.
- · These sockets have a lateral slot to go round the cable attached to the glow plug.
- Removes the need to remove the wires from the glow plug.
- Manufactured from chrome vanadium.