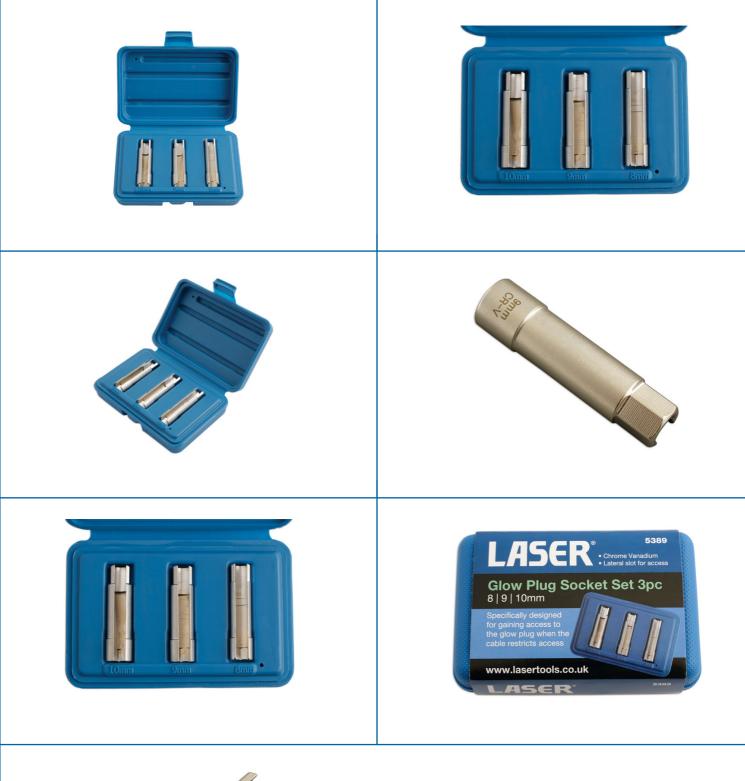

## Glow Plug Socket Set 3pc

Specifically designed for gaining access to the glow plug when the cable restricts access on Fiat, Alfa Romeo, Vauxhall, Opel and Saab, as well as some PSA models.

## **Additional Information**

- Application: Alfa Romeo 147, 156, 159, GT, Spider, Brera; Fiat Bravo, Stilo; Vauxhall/Opel Astra, Signum, Vectra-C, Zafira; Saab 93, 95.
- Sizes: 8, 9, 10mm.
- · These sockets have a lateral slot to go round the cable attached to the glow plug.
- Removes the need to remove the wires from the glow plug.
- Manufactured from chrome vanadium.